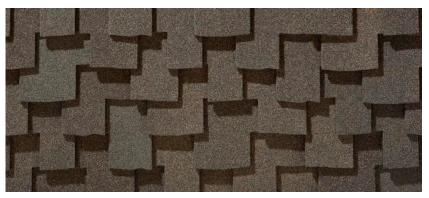

# LANDMARK SERIES

•Classic shades and dimensional appearance of natural wood or slate.

•Maximum definition color palette available in TL, Premium and PRO versions.

 Impact resistant and solar reflective versions also available.

# PRESIDENTIAL SHAKE<sup>™</sup>

•Classic shades and dimensional appearance of authentic wood shake.

•Unique, rich rustic colors available to suit all taste.

•Triple laminate, impact resistant and solar reflective versions also available.