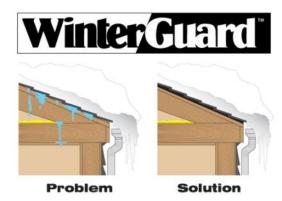

## Winterguard<sup>™</sup> Underlayment

Winterguard waterproofing shingle underlayment prevents leaks from wind-driven rain and ice dams in vulnerable areas.

Be sure to include WinterGuard™ as part of your new roof system.