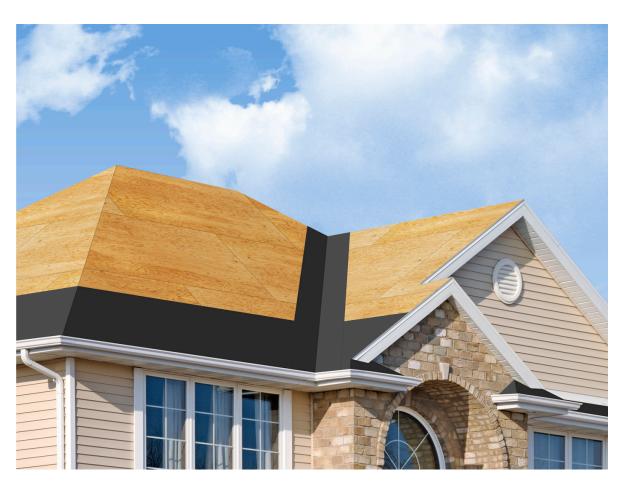

## Winterguard<sup>™</sup> Underlayment

Winterguard waterproofing shingle underlayment prevents leaks from wind-driven rain and ice dams in vulnerable areas.

Be sure to include WinterGuard™ as part of your new roof system.

#### Roofers Select™ Underlayment

Roofers Select provides a protective waterresistant layer over the roof deck and a secondary barrier against leaks.

Reinforced with fiberglass to provide extra resistance to wrinkling and tear from fasteners.