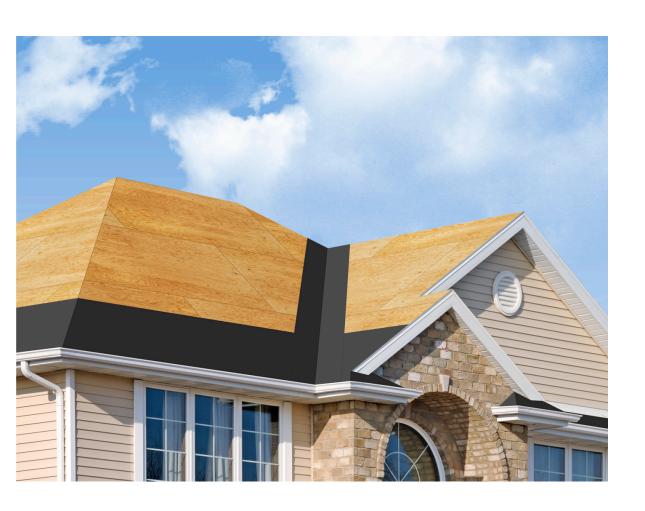

### Winterguard™ Underlayment

Winterguard waterproofing shingle underlayment prevents leaks from wind-driven rain and ice dams in vulnerable areas.

Be sure to include WinterGuard™ as part of your new roof system.

### Roofers Select™ Underlayment

Roofers Select provides a protective waterresistant layer over the roof deck and a secondary barrier against leaks.

Reinforced with fiberglass to provide extra resistance to wrinkling and tear from fasteners.