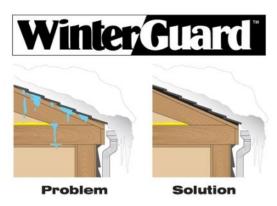

### Winterguard™ Underlayment

Winterguard waterproofing shingle underlayment prevents leaks from wind-driven rain and ice dams in vulnerable areas.

Be sure to include WinterGuard™ as part of your new roof system.